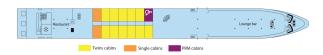

#### MAIN DECK 29 cabins

### **UPPER DECK 14 cabins**

### SUN DECK

Length: 90 Cabin for Mobility Impaired

Number of cabin decks: 2

Year Renovated: 2014 Number of cabins: 43

Cabins outside

Year Built: 1992 Guest capacity: 82

Width: 10

UPPER DECK: RESTAURANT - RECEPTION DESK - LOUNGE BAR WITH DANCEFLOOR