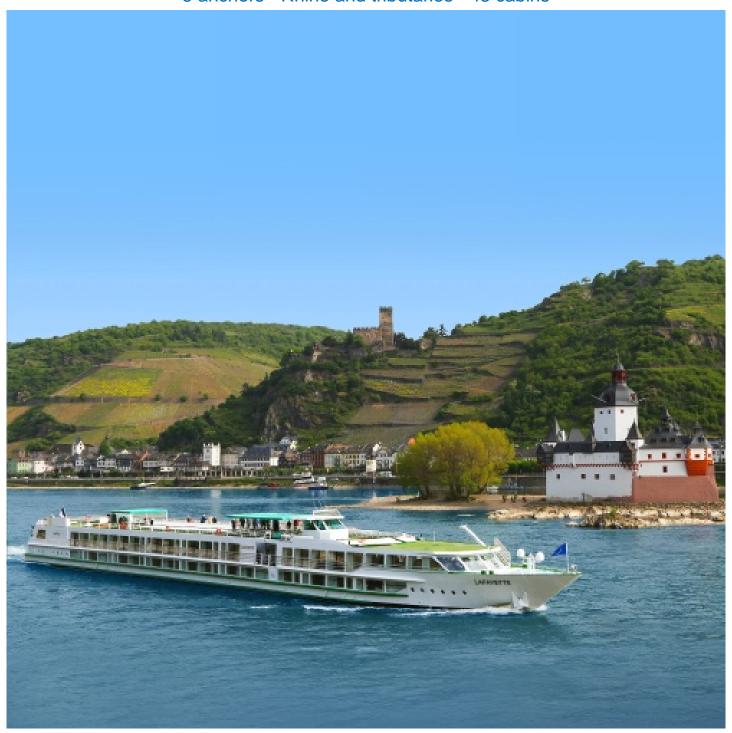

## MS Lafayette

5 anchors - Rhine and tributaries - 43 cabins

Edition 2019 - LAF 1/3

# MS Lafayette

The MS Lafayette sails on the Rhine and tributarie