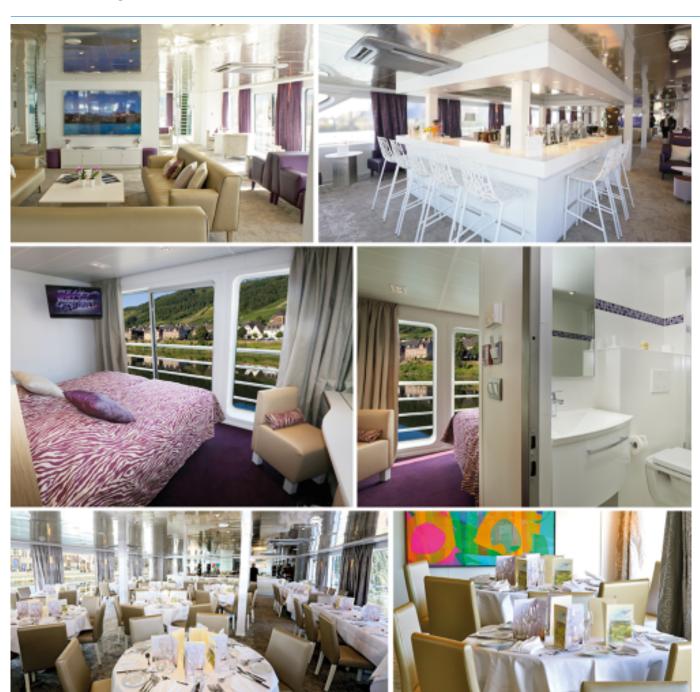

## Interior design

Edition 2019 - LAF 2/3

### **Cabins**

- Main Deck 1 double bed 14 m<sup>2</sup>
- Main deck 1 single bed 9 m<sup>2</sup>
- Main deck 2 adjustable twin beds 14 m<sup>2</sup>
- Upper Deck 1 double bed disabled person 14 m²
- Upper deck 1 single bed 9 m<sup>2</sup>
- Upper deck 2 adjustable twin beds 11 m<sup>2</sup>

### Cabins equipments

- TV
- Telephone (for internal calls only)
- Bathroom with shower and toilet
- Towels
- Safe
- Independent air-conditioning
- Electricity 220V
- Wi-Fi

Please note that there is no laundry service on board the ship.