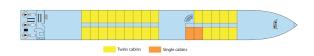

### Decks and technical details

#### MAIN DECK 29 cabins

### **UPPER DECK 14 cabins**

### SUN DECK

Length: 90 Cabin for Mobility Impaired

Number of cabin decks: 2

Year Renovated: 2014 Number of cabins: 43

Cabins outside

Year Built: 1992 Guest capacity: 82

Width: 10

UPPER DECK: RESTAURANT - RECEPTION DESK - LOUNGE BAR WITH DANCEFLOOR